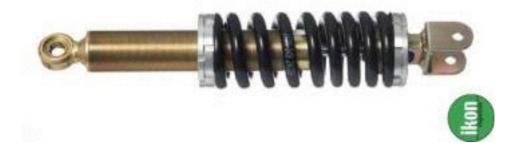

**76 Series Shock** 

**7610 Series Shock** 

LEDAB i Stockholm Stensängsvägen 16 141 37 Huddinge +4670790 42 60

www.stotdampare.se // lasse@stotdampare.se

www.facebook.com/stotdampare

3610-Series/Mono

## 7610-SP8 Series Shock

7610-SP14 Series Shock

7610-SP15 Series Shock

7610-SP16 Series Shock

7614 Series Shock

Ikon Quality:

IKON shock absorbers are produced from the finest materials, surfaces are machined to the navrrowest tolerances and quality control is incorporated in all production steps. At the end of the production line every single damper is 100% dyno-tested to assure highest quality.