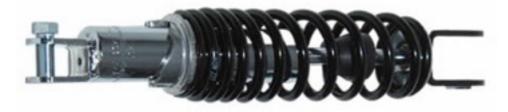

- 1. Hardened, chromed piston rod
- 2. Cast iron or sintered piston
- 3. Piston rod guide
- 4. Long-life seal
- 5. Seamless drawn steel working cylinder
- 6. Reservoir tube
- 7. Flow tested foot-valve
- 8. Bump stop
- 9. Adjustment wheel
- 10. Adjuster rod
- 11. Adjustable spring seat
- 12. Coil spring