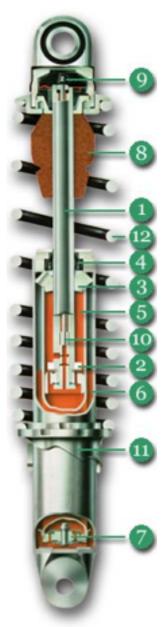

- 1. Hardened, chromed piston rod
- 2. Cast iron or sintered piston
- 3. Piston rod guide
- 4. Long-life seal
- 5. Seamless drawn steel working cylinder
- 6. Reservoir tube
- 7. Flow tested foot-valve
- 8. Bump stop
- 9. Adjustment wheel
- 10. Adjuster rod
- 11. Adjustable spring seat
- 12. Coil spring