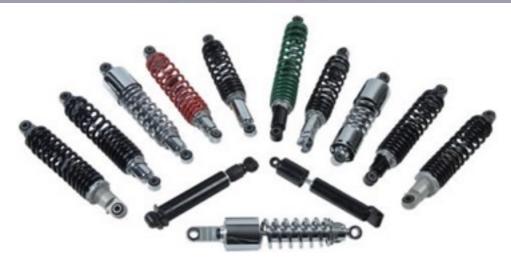

**76 Series Shock** 

**7610 Series Shock** 

LEDAB i Stockholm Stensängsvägen 16 141 37 Huddinge +4670790 42 60

www.stotdampare.se // lasse@stotdampare.se

www.facebook.com/stotdampare

3610-Series/Mono

## 7610-SP8 Series Shock

7610-SP14 Series Shock

7610-SP15 Series Shock

7610-SP16 Series Shock

7614 Series Shock

Ikon Quality:

IKON shock absorbers are produced from the finest materials, surfaces are machined to the navrrowest tolerances and quality control is incorporated in all production steps. At the end of the production line every single damper is 100% dyno-tested to assure highest quality.