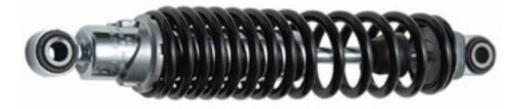

- 1. Hardened, chromed piston rod
- 2. Cast iron or sintered piston
- 3. Piston rod guide
- 4. Long-life seal
- 5. Seamless drawn steel working cylinder
- 6. Reservoir tube
- 7. Flow tested foot-valve
- 8. Bump stop
- 9. Adjustment wheel
- 10. Adjuster rod
- 11. Adjustable spring seat
- 12. Coil spring